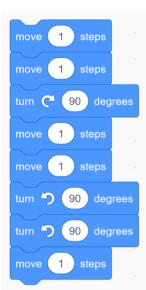

## Item 1

| • | 1 | 2 | 3 | 4 | 5 | 6 | 7 | 8 |
|---|---|---|---|---|---|---|---|---|
| 1 |   |   |   |   |   |   |   |   |
| 2 |   |   |   |   |   |   |   |   |
| 3 |   |   | ↑ |   |   |   |   |   |
| 4 |   |   |   |   |   |   |   |   |
| 5 |   |   |   |   |   |   |   |   |
| 6 |   |   |   |   |   |   |   |   |
| 7 |   |   |   |   |   |   |   |   |
| 8 |   |   |   |   |   |   |   |   |