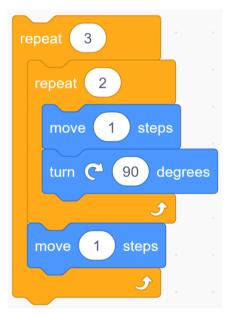

Item 3

| 8 |   |   |   |   |   |   |   |   |
|---|---|---|---|---|---|---|---|---|
| 7 |   |   |   |   |   |   |   |   |
|   |   |   |   |   |   |   |   |   |
| 6 |   |   |   |   |   |   |   |   |
| 5 |   |   |   |   |   |   |   |   |
| 4 |   |   |   |   |   |   |   |   |
| 3 |   |   | ↑ |   |   |   |   |   |
| 2 |   |   |   |   |   |   |   |   |
| 1 |   |   |   |   |   |   |   |   |
|   | 1 | 2 | 3 | 4 | 5 | 6 | 7 | 8 |