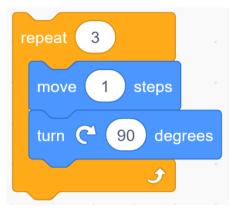

ltem 2

| 8 |   |   |   |   |   |   |   |   |
|---|---|---|---|---|---|---|---|---|
| 7 |   |   |   |   |   |   |   |   |
| 6 |   |   |   |   |   |   |   |   |
| 5 |   |   |   |   |   |   |   |   |
| 4 |   |   |   |   |   |   |   |   |
| 3 |   |   | ← |   |   |   |   |   |
| 2 |   |   |   |   |   |   |   |   |
| 1 |   |   |   |   |   |   |   |   |
|   | 1 | 2 | 3 | 4 | 5 | 6 | 7 | 8 |