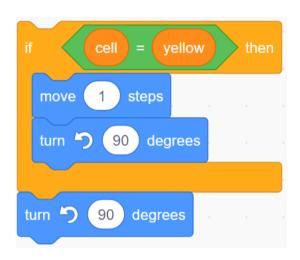

|
|---|---|---|---|---|---|---|---|---|
| 7 |   |   |   |   |   |   |   |   |
| 6 |   |   |   |   |   |   |   |   |
| 5 |   |   |   |   |   |   |   |   |
| 4 |   |   |   |   |   |   |   |   |
| 3 |   |   | ← |   |   |   |   |   |
| 2 |   |   |   |   |   |   |   |   |
| 1 |   |   |   |   |   |   |   |   |
|   | 1 | 2 | 3 | 4 | 5 | 6 | 7 | 8 |



Item 3

| 8 |   |   |   |   |   |   |   |   |
|---|---|---|---|---|---|---|---|---|
| 7 |   |   |   |   |   |   |   |   |
|   |   |   |   |   |   |   |   |   |
| 6 |   |   |   |   |   |   |   |   |
| 5 |   |   |   |   |   |   |   |   |
| 4 |   |   |   |   |   |   |   |   |
| 3 |   |   | ↑ |   |   |   |   |   |
| 2 |   |   |   |   |   |   |   |   |
| 1 |   |   |   |   |   |   |   |   |
|   | 1 | 2 | 3 | 4 | 5 | 6 | 7 | 8 |



Item 4





ltem 5





ltem 6





ltem 7









ltem 9