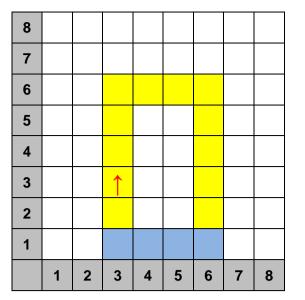

## What do I still know about programming from NuT?

□ female

 $\square$  male

In each coordinate system you will see a red arrow in the start cell. A small sequence has been written to move the arrow, which you can see to the right of the coordinate system.

Consider the effects of the sequence on the red arrow.

Draw the arrow in the box where it is at the end of the sequence. Pay attention to which way the arrow points at the end.

ltem 2

| 8 |   |   |   |   |   |   |   |   |
|---|---|---|---|---|---|---|---|---|
| 7 |   |   |   |   |   |   |   |   |
| 6 |   |   |   |   |   |   |   |   |
| 5 |   |   |   |   |   |   |   |   |
| 4 |   |   |   |   |   |   |   |   |
| 3 |   |   | ← |   |   |   |   |   |
| 2 |   |   |   |   |   |   |   |   |
| 1 |   |   |   |   |   |   |   |   |
|   | 1 | 2 | 3 | 4 | 5 | 6 | 7 | 8 |