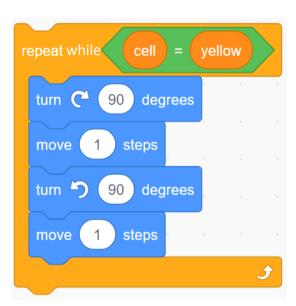

|   |   |   |
|---|---|---|---|---|---|---|---|---|
| 7 |   |   |   |   |   |   |   |   |
| 6 |   |   |   |   |   |   |   |   |
| 5 |   |   |   |   |   |   |   |   |
| 4 |   |   |   |   |   |   |   |   |
| 3 |   |   | ← |   |   |   |   |   |
| 2 |   |   |   |   |   |   |   |   |
| 1 |   |   |   |   |   |   |   |   |
|   | 1 | 2 | 3 | 4 | 5 | 6 | 7 | 8 |



Item 3

| 8 |   |   |   |   |   |   |   |   |
|---|---|---|---|---|---|---|---|---|
| 7 |   |   |   |   |   |   |   |   |
|   |   |   |   |   |   |   |   |   |
| 6 |   |   |   |   |   |   |   |   |
| 5 |   |   |   |   |   |   |   |   |
| 4 |   |   |   |   |   |   |   |   |
| 3 |   |   | ↑ |   |   |   |   |   |
| 2 |   |   |   |   |   |   |   |   |
| 1 |   |   |   |   |   |   |   |   |
|   | 1 | 2 | 3 | 4 | 5 | 6 | 7 | 8 |



Item 4





ltem 5





ltem 6





ltem 7









ltem 9