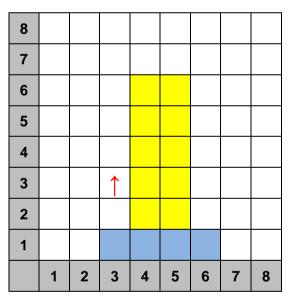

## What do I still know about programming from NuT?

□ female

 $\square$  male

In each coordinate system you will see a red arrow in the start cell. A small sequence has been written to move the arrow, which you can see to the right of the coordinate system.

Consider the effects of the sequence on the red arrow.

Draw the arrow in the box where it is at the end of the sequence. Pay attention to which way the arrow points at the end.

## Item 1

| • | 1 | 2 | 3 | 4 | 5 | 6 | 7 | 8 |
|---|---|---|---|---|---|---|---|---|
| 1 |   |   |   |   |   |   |   |   |
| 2 |   |   |   |   |   |   |   |   |
| 3 |   |   | ↑ |   |   |   |   |   |
| 4 |   |   |   |   |   |   |   |   |
| 5 |   |   |   |   |   |   |   |   |
| 6 |   |   |   |   |   |   |   |   |
| 7 |   |   |   |   |   |   |   |   |
| 8 |   |   |   |   |   |   |   |   |