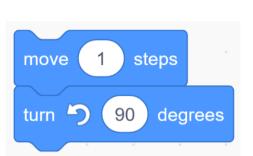

## Example 1

(Arrow at the end of the sequence)

| 8 |   |   |   |   |   |   |   |   |
|---|---|---|---|---|---|---|---|---|
| 7 |   |   |   |   |   |   |   |   |
| 6 |   |   |   |   |   |   |   |   |
| 5 |   |   |   |   |   |   |   |   |
| 4 |   |   | ↓ |   |   |   |   |   |
| 3 |   |   | ← |   |   |   |   |   |
| 2 |   |   |   |   |   |   |   |   |
| 1 |   |   |   |   |   |   |   |   |
|   | 1 | 2 | 3 | 4 | 5 | 6 | 7 | 8 |