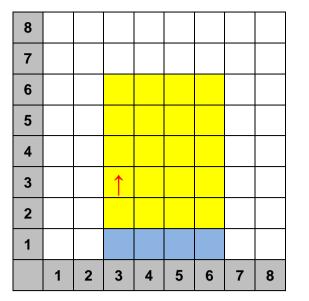

## What do I still know about programming from NuT?

□ female

 $\square$  male

In each coordinate system you will see a red arrow in the start cell. A small sequence has been written to move the arrow, which you can see to the right of the coordinate system.

Consider the effects of the sequence on the red arrow.

Draw the arrow in the box where it is at the end of the sequence. Pay attention to which way the arrow points at the end.

## Item 1

| • | 1 | 2 | 3 | 4 | 5 | 6 | 7 | 8 |
|---|---|---|---|---|---|---|---|---|
| 1 |   |   |   |   |   |   |   |   |
| 2 |   |   |   |   |   |   |   |   |
| 3 |   |   | ↑ |   |   |   |   |   |
| 4 |   |   |   |   |   |   |   |   |
| 5 |   |   |   |   |   |   |   |   |
| 6 |   |   |   |   |   |   |   |   |
| 7 |   |   |   |   |   |   |   |   |
| 8 |   |   |   |   |   |   |   |   |